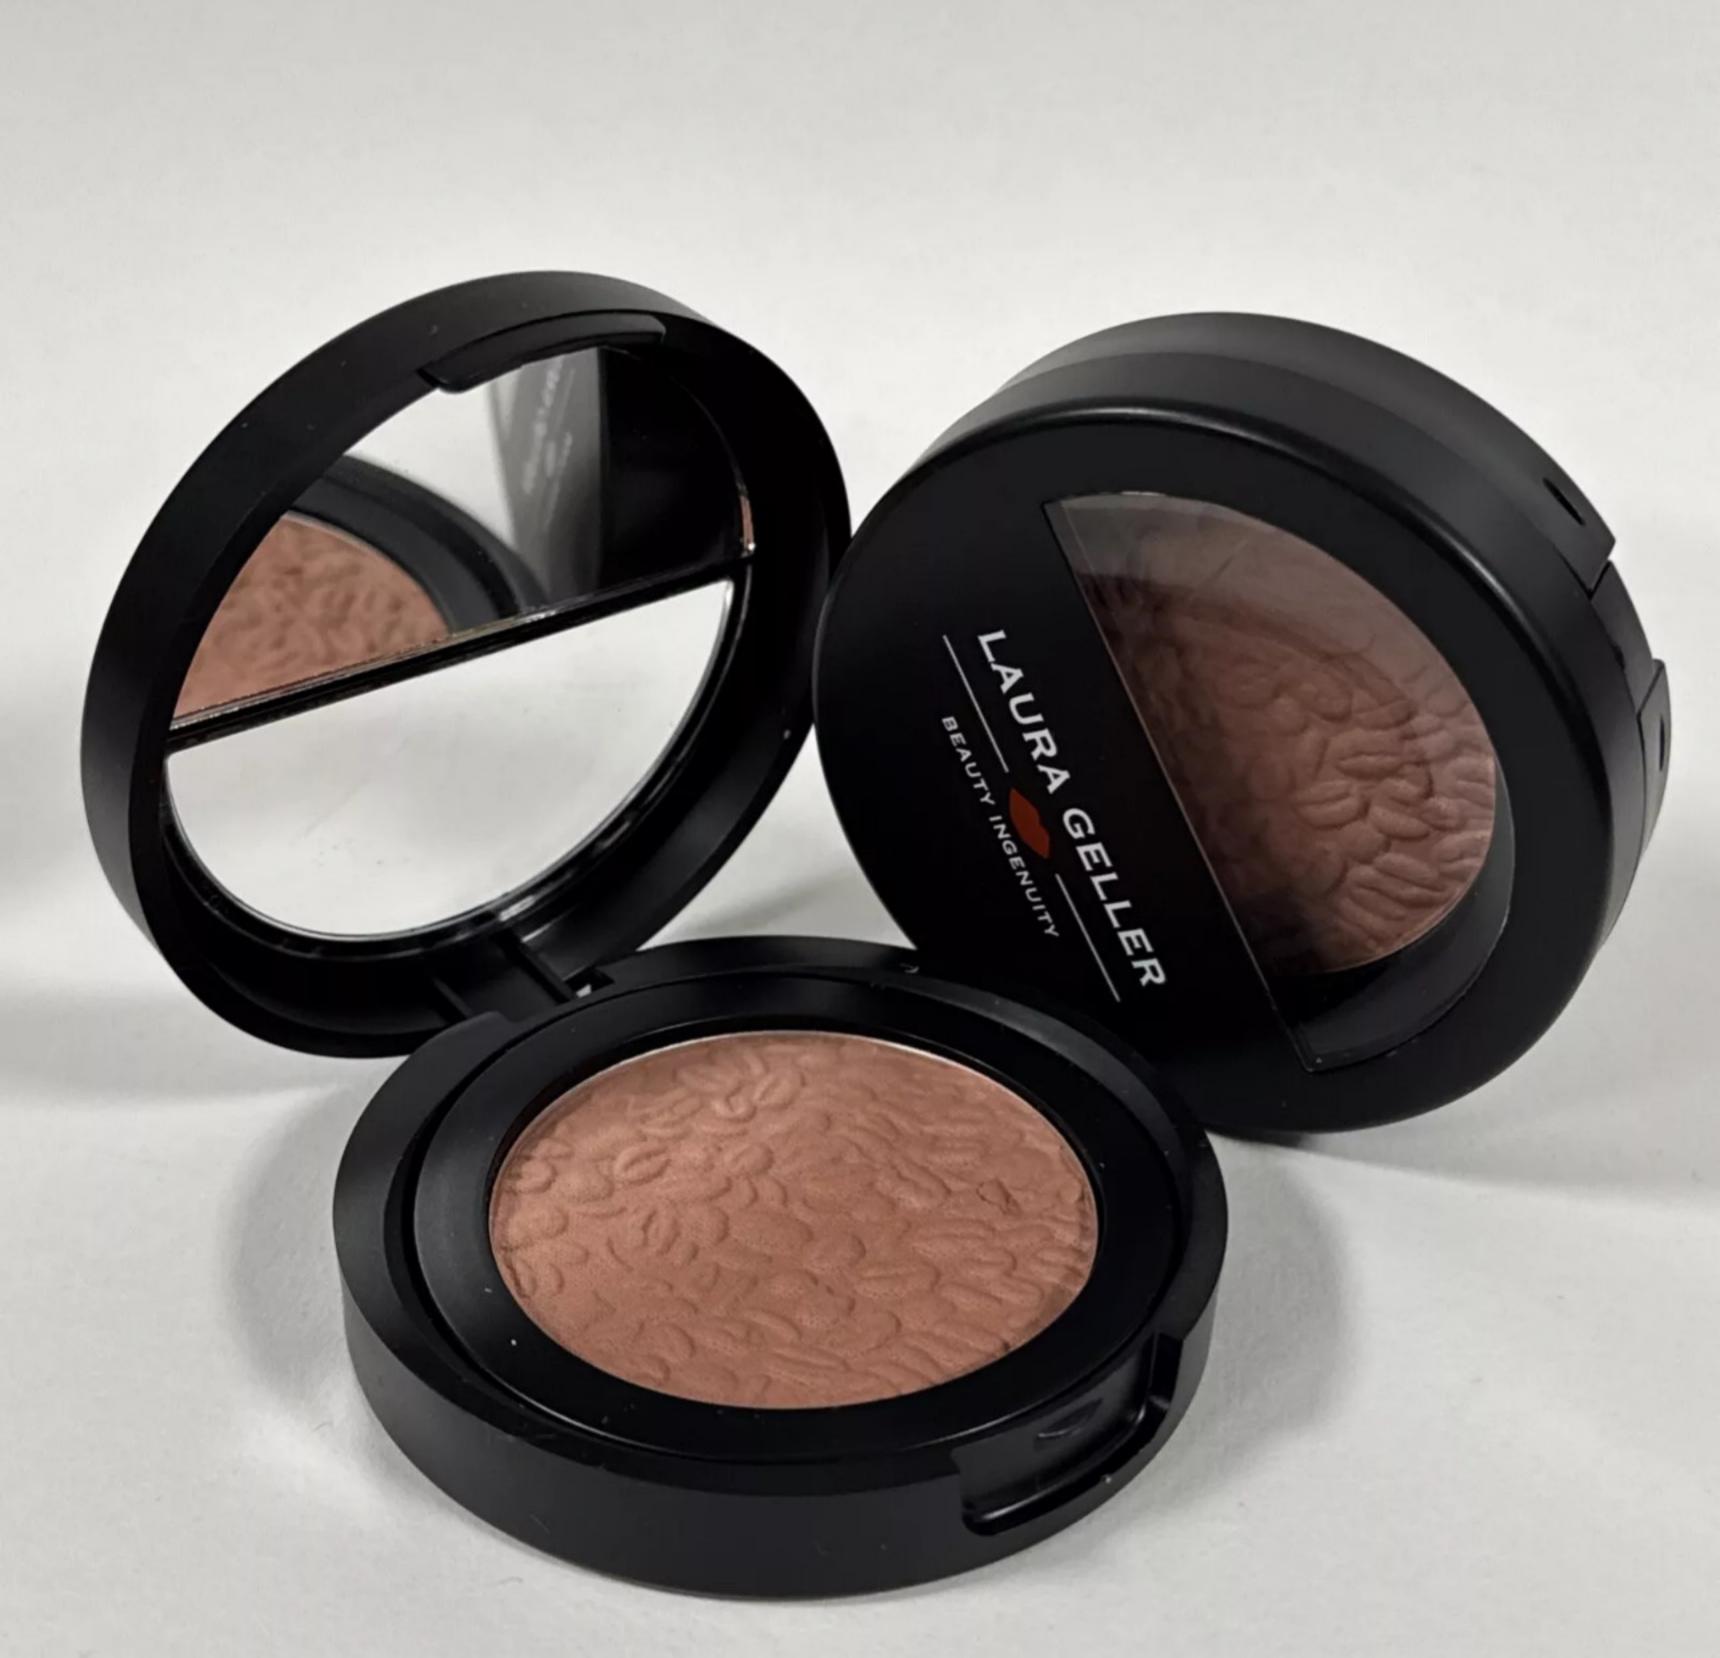

## LAURA GELLER

BEAUTY INGENUITY

Baked ImPRESSions Eyeshadow Duo FINE WINES Wet Wt. 0.106 oz/3 g Distributed by Distributed by Laura Geller Make-Up, Inc. New York, NY 10022 EV Distribution – Naritaweg 165, 1043 B W Amsterdam, The Netherlands